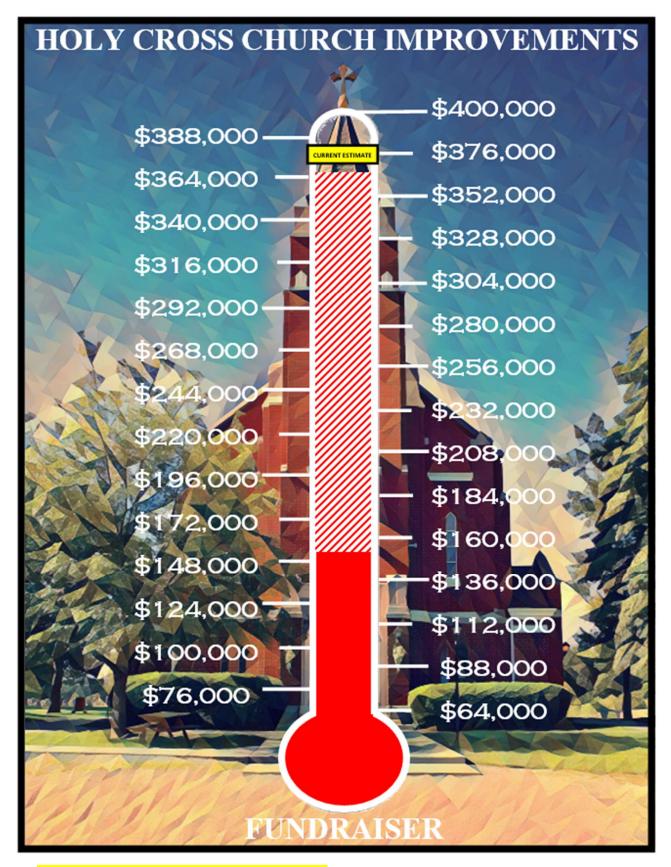

Estimated Cost of Improvements: \$371,055.00

Holy Cross Building Funds: \$150,000.00

////, Amount Donated So far: \$215,136.90

TOTAL FUNDS: \$365,136.90

Minimum Still Needed: \$5,918.10

As of July 3, 2024 249 Donations Received